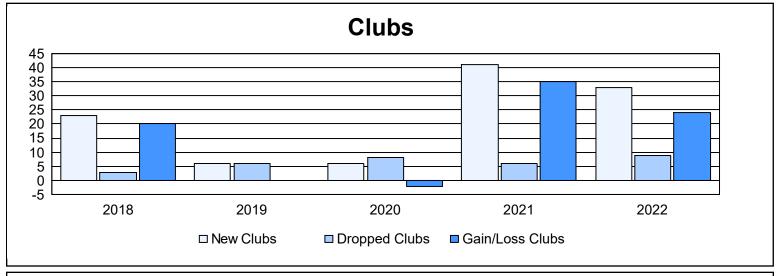

District 305 N2 As of June 2022 Cumulative

| Year      | New<br>Clubs | Dropped<br>Clubs | Gain/<br>Loss<br>Clubs | New<br>Members | Charter<br>Members | Reinstate<br>Members | Transfer<br>Members | Total<br>Member<br>Added | Total<br>Members<br>Dropped | Gain/<br>Loss<br>Members |
|-----------|--------------|------------------|------------------------|----------------|--------------------|----------------------|---------------------|--------------------------|-----------------------------|--------------------------|
| 2017-2018 | 23           | 3                | 20                     | 629            | 583                | 44                   | 22                  | 1,278                    | 594                         | 684                      |
| 2018-2019 | 6            | 6                | 0                      | 269            | 147                | 59                   | 30                  | 505                      | 778                         | -273                     |
| 2019-2020 | 6            | 8                | -2                     | 244            | 156                | 28                   | 20                  | 448                      | 550                         | -102                     |
| 2020-2021 | 41           | 6                | 35                     | 594            | 1,142              | 70                   | 33                  | 1,839                    | 695                         | 1,144                    |
| 2021-2022 | 33           | 9                | 24                     | 584            | 791                | 32                   | 12                  | 1,419                    | 865                         | 554                      |
| Average   | 22           | 6                | 15                     | 464            | 564                | 47                   | 23                  | 1,098                    | 696                         | 401                      |